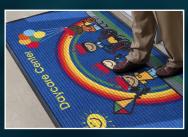

# **Logo Mats**

M+A offers several different logo mat options to display your company's logo and leave a lasting impression on your visitors. Logo mats are recommended for use at entryways, in lobbies, at front desks, or anywhere you want to display your company logo, slogan, artwork, or message to customers/visitors or employees. Photographic quality can be achieved and some styles are available in custom shapes.