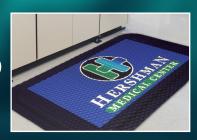

# **Logo Mats**

M+A offers several different logo mat options to display your company's logo and leave a lasting impression on your visitors. Logo mats are recommended for use at entryways, in lobbies, at front desks, or anywhere you want to display your company logo, slogan, artwork, or message to customers/visitors or employees. Photographic quality can be achieved and some styles are available in custom shapes.