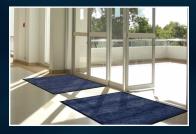

#### **Entrance Matting**

As much as 80% of the dirt that enters a facility is tracked in as people enter the premise according to the ISSA. Entrance matting is a vital component of maintaining a high level of appearance and reducing safety hazards and cleaning costs. This proactive measure greatly reduces visitor and occupant exposure while helping you save hundreds of dollars annually in maintenance fees, M+A offers WaterHog mats, a wide selection of outdoor scraper mats, and various carpeted (wiper) mats to place at the entrance of your building.