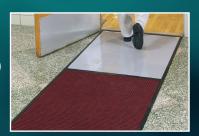

#### **Entrance Matting**

As much as 80% of the dirt that enters a facility is tracked in as people enter the premise according to the ISSA. Entrance matting is a vital component of maintaining a high level of appearance and reducing safety hazards and cleaning costs. This proactive measure greatly reduces visitor and occupant exposure while helping you save hundreds of dollars annually in maintenance fees, M+A offers WaterHog mats, a wide selection of outdoor scraper mats, and various carpeted (wiper) mats to place at the entrance of your building.